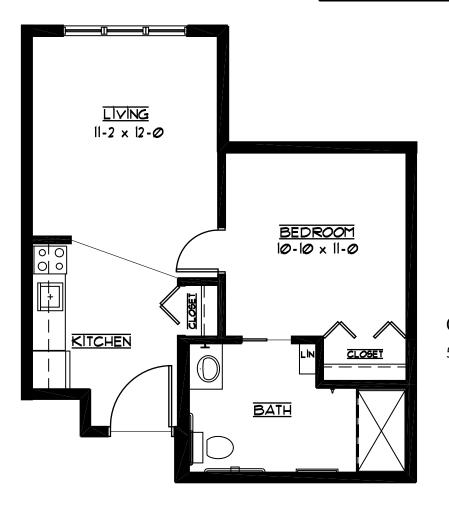

and care options based on availability

Smoke-free community

### Other Conveniences

Additional fees may apply

- Pharmacy delivery
- Coordination of specialized nursing and therapy visits (physical, speech and occupational)
- · Massage therapy
- · Special diets
- Diabetic program
- Assistance with arranging transportation to medical and social service appointments
- Assistance with accessing community resources and social services
- Access to designated
   Physician or Nurse Practitioner for on-site services
- Additional home care and hospice services available through Optage®
- Additional loads of laundry (3 per week included)
- Guest suite
- Guest dining
- Second occupant, \$1,000 plus personal care
- Outpatient therapy physical, occupational and speech therapy

# Studio 475 Sq. Ft.



One Bedroom 520 Sq. Ft.

# One Bedroom 925 Sq. Ft. BEDROOM 18-10 x 15-6 <u>BATH</u> LÌN <u>LIVING</u> 20-10 x 13-8 KITCHEN <u>CLOSET</u>

### Two Bedroom

875 Sq. Ft.



### Assisted Living Service Fees

Enjoy the comfort and convenience of services provided around-the-clock in The Hearth neighborhood.

In addition to the monthly rental fee, a monthly assisted living services fee is required based on the amount of care provided.

A nurse will meet with you to complete an initial assessment and make a recommendation of services that could be provided to meet your needs. The services provided will correspond to one of three package levels. These are summarized below with examples of services offered at each level. To view the care assessment, scan the QR code or visit FolkestonePHS.org and