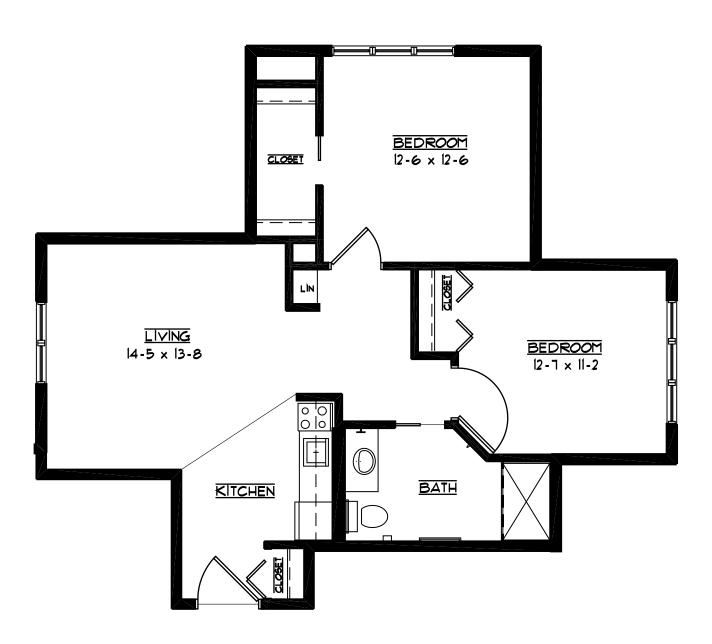

g and therapy visits (physical, speech and occupational)
- · Massage therapy
- · Special diets
- Diabetic program
- Assistance with arranging transportation to medical and social service appointments
- Assistance with accessing community resources and social services
- Access to designated
   Physician or Nurse Practitioner for on-site services
- Additional home care and hospice services available through Optage®
- Additional loads of laundry (3 per week included)
- Guest suite
- Guest dining
- Second occupant, \$1,000 plus personal care
- Outpatient therapy physical, occupational and speech therapy

# Studio 475 Sq. Ft.



One Bedroom 520 Sq. Ft.

# One Bedroom 925 Sq. Ft. BEDROOM 18-10 x 15-6 <u>BATH</u> LÌN <u>LIVING</u> 20-10 x 13-8 KITCHEN <u>CLOSET</u>

### Two Bedroom

875 Sq. Ft.



### Assisted Living Service Fees

Enjoy the comfort and convenience of services provided around-the-clock in The Hearth neighborhood.

In addition to the monthly rental fee, a monthly assisted living services fee is required based on the amount of care provided.

A nurse will meet with you to complete an initial assessment and make a recommendation of services that could be provided to meet your needs. The services provided will correspond to one of three package levels. These are summarized below with examples of services offered at each level. To view the care assessment, scan the QR code or visit FolkestonePHS.org and click on "Resident Documents."

### Personal Care Level I: \$5,285/month

- Prompts and reminders for grooming (no physical assistance)
- Standard bathroom assistance (1