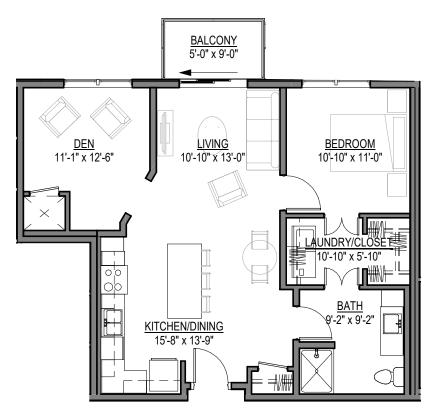

ly stimulating programs, spiritual care services, group fitness classes, fitness center, volunteer opportunities
- Pastoral care
- Designated complimentary transportation to shopping and outings
- Controlled entrance
- Lawn care and snow removal
- Property tax and building insurance
- Apartment and building maintenance
- Priority access to other Presbyterian Homes & Services living and care options based on availability
- Smoke-free community

## Other Conveniences

#### Additional fees may apply

- Attached heated parking
- Restaurant-style dining
- Additional storage
- Transportation for shopping and outings
- Physical, occupational and speech therapy
- Guest dining
- Guest suite
- · Pets are welcome (guidelines apply)

#### Sample Floor Plans









Aster One Bedroom | 729 Sq. Ft.





#### Little Bluestem One Bedroom | 811 Sq. Ft.





Our senior apartments offer maintenance-free living and comfortable floor plans with value and convenience. Nicely appointed common areas are well-suited for group events and casual gatherings. Social, recreational and volunteer opportunities help create a sense of community.

### Distinctive Details

- Bright open floor plans emphasize spacious rooms with nine foot ceilings
- Stainless steel refrigerator, stove/self-cleaning oven, dishwasher, microwave and garbage disposal in select apartments
- Some units include solid surface kitchen countertops
- Convenient in-home laundry with washer and dryer in some apartments
- Blinds on all windows and patio doors
- Maple cabinetry with nutmeg/toast finish throughout
- Individually controlled h