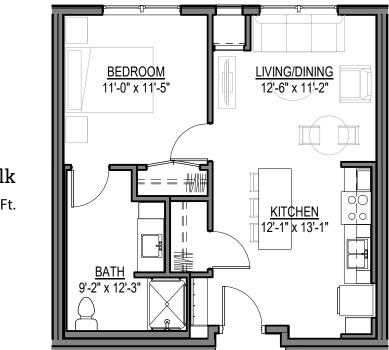

#### Little Bluestem One Bedroom | 811 Sq. Ft.

Our senior apartments offer maintenance-free living and comfortable floor plans with value and convenience. Nicely appointed common areas are well-suited for group events and casual gatherings. Social, recreational and volunteer opportunities help create a sense of community.

## Monthly Rental Fee

| Apartment           | Sq. Ft.   | Rate            |
|---------------------|-----------|-----------------|
| Studio              | 428       | \$1,055         |
| One Bedroom         | 585–735   | \$1,445-\$2,615 |
| One Bedroom/Den     | 701–937   | \$1,735–\$3,335 |
| Two Bedroom         | 914–1,094 | \$2,260-\$3,865 |
| Two Bedroom/Sunroom | 1,270     | \$4,410         |