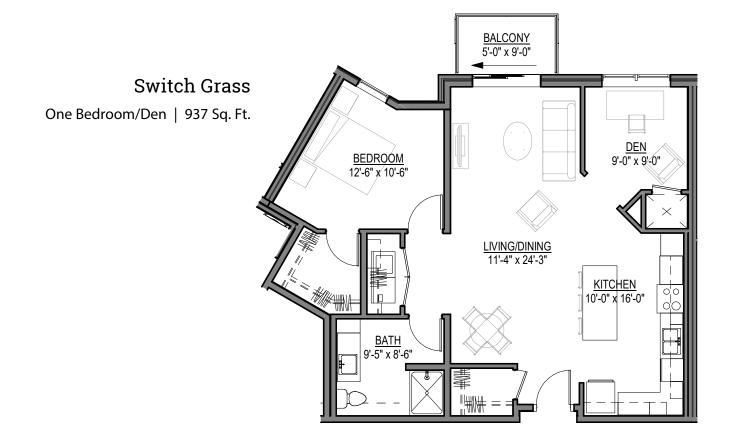

group fitness classes, fitness center, volunteer opportunities
- Pastoral care
- Designated complimentary transportation to shopping and outings
- Controlled entrance
- Lawn care and snow removal
- Property tax and building insurance
- Apartment and building maintenance
- Priority access to other Presbyterian Homes & Services living and care options based on availability
- Smoke-free community

## Other Conveniences

#### Additional fees may apply

- Attached heated parking
- Restaurant-style dining
- Additional storage
- Transportation for shopping and outings
- Physical, occupational and speech therapy
- Guest dining
- Guest suite
- · Pets are welcome (guidelines apply)

#### Sample Floor Plans









Aster One Bedroom | 729 Sq. Ft.





#### Little Bluestem One Bedroom | 811 Sq. Ft.





Our senior apartments offer maintenance-free living and comfortable floor plans with value and convenience. Nicely appointed common areas are well-suited for group events and casual gatherings. Social, recreational and volunteer opportunities help create a sense of community.

### Distinctive Details

- Bright open floor plans emphasize spacious rooms with nine foot ceilings
- Stainless steel refrigerator, stove/self-cleaning oven, dishwasher, microwave and garbage disposal in select apartments
- Some units include solid surface kitchen countertops
- Convenient in-home laundry with washer and dryer in some apartments
- Blinds on all windows and patio doors
- Maple cabinetry with nutmeg/toast finish throughout
- Individually controlled heat and air conditioning
- Select apartments inclu