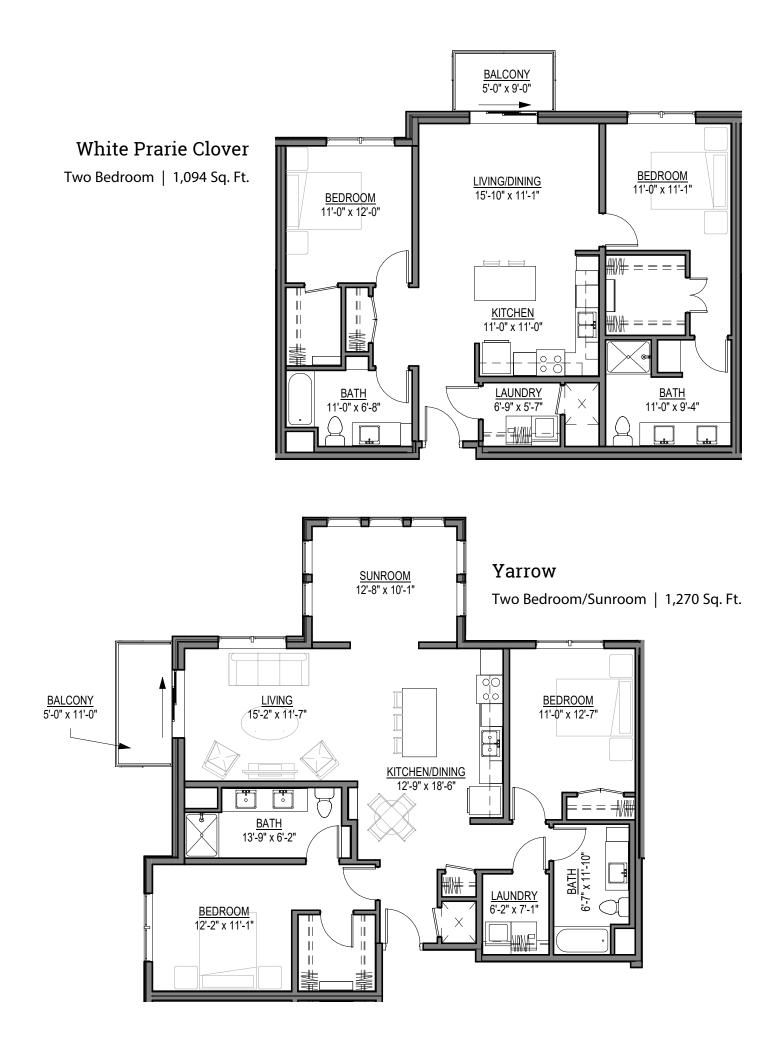

## Monthly Rental Fee

| Apartment           | Sq. Ft.   | Rate            |
|---------------------|-----------|-----------------|
| Studio              | 428       | \$1,055         |
| One Bedroom         | 585–735   | \$1,445-\$2,615 |
| One Bedroom/Den     | 701–937   | \$1,735–\$3,335 |
| Two Bedroom         | 914–1,094 | \$2,260-\$3,865 |
| Two Bedroom/Sunroom | 1,270     | \$4,410         |