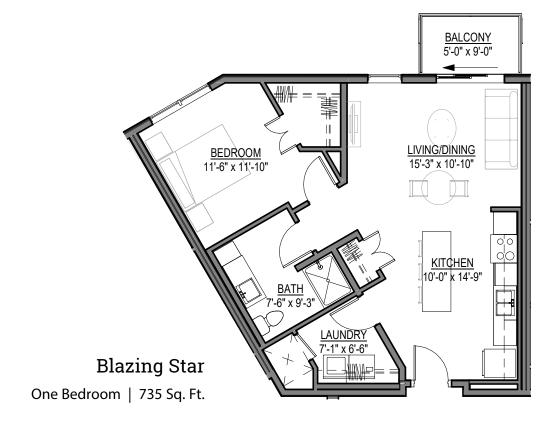

## Monthly Rental Fee

| Apartment           | Sq. Ft.   | Rate            |
|---------------------|-----------|-----------------|
| Studio              | 428       | \$1,055         |
| One Bedroom         | 585–735   | \$1,445-\$2,615 |
| One Bedroom/Den     | 701–937   | \$1,735–\$3,335 |
| Two Bedroom         | 914–1,094 | \$2,260-\$3,865 |
| Two Bedroom/Sunroom | 1,270     | \$4,410         |