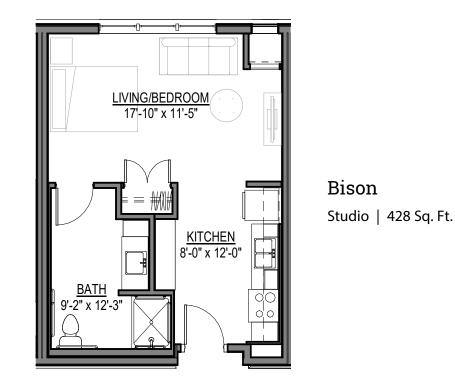

#### Sample Floor Plans

Aster One Bedroom | 729 Sq. Ft.

## Monthly Rental Fee

| Apartment           | Sq. Ft.   | Rate            |
|---------------------|-----------|-----------------|
| Studio              | 428       | \$1,055         |
| One Bedroom         | 585–735   | \$1,445-\$2,615 |
| One Bedroom/Den     | 701–937   | \$1,735–\$3,335 |
| Two Bedroom         | 914–1,094 | \$2,260-\$3,865 |
| Two Bedroom/Sunroom | 1,270     | \$4,410         |