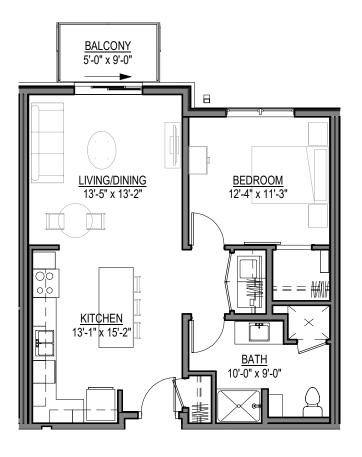

#### Sample Floor Plans

Aster One Bedroom | 729 Sq. Ft.

## Monthly Rental Fee

| Apartment           | Sq. Ft.   | Rate            |
|---------------------|-----------|-----------------|
| Studio              | 428       | \$1,055         |
| One Bedroom         | 585–735   | \$1,445-\$2,615 |
| One Bedroom/Den     | 701–937   | \$1,735–\$3,335 |
| Two Bedroom         | 914–1,094 | \$2,260-\$3,865 |
| Two Bedroom/Sunroom | 1,270     | \$4,410         |