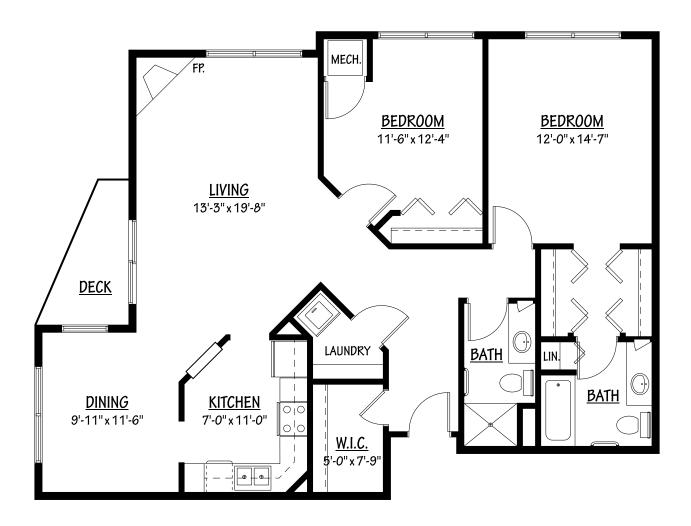

#### The White Birch

Two Bedroom | 1,376 Sq. Ft.

Our senior apartments offer maintenance-free living and comfortable floor plans with value and convenience. Nicely appointed common areas are well-suited for group events and casual gatherings. Social, recreational and volunteer opportunities help create a sense of community.

#### Distinctive Details

- Bright open floor plans emphasize spacious rooms with nine foot ceilings
- Fully equipped kitchen with refrigerator/ice maker, stove with self-cleaning oven, dishwasher, microwave and garbage disposal
- Oak cabinetry throughout
- Convenient in-home laundry with washer and dryer
- · Blinds on all windows
- Individually controlled heat and central air conditioning
- Monitored smoke detector
- Deck