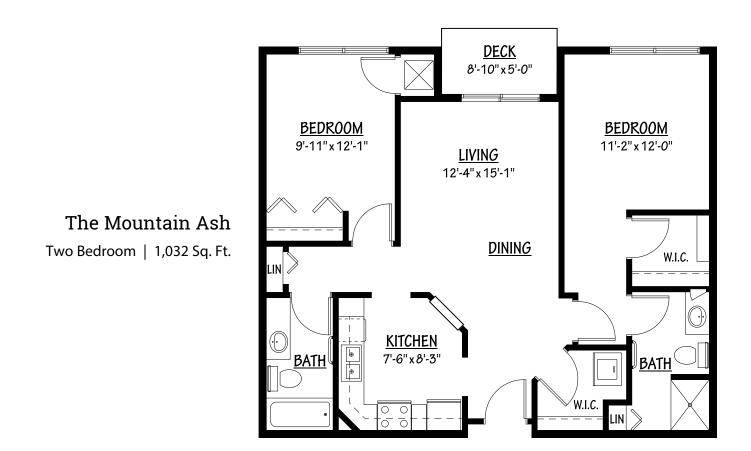

# Sample Floor Plans

The Cedar
One Bedroom | 786 Sq. Ft.

The Jack Pine
Two Bedroom | 1,032 Sq. Ft.

The Tamarack

Two Bedroom | 1,323 Sq. Ft.

#### The White Birch

Two Bedroom | 1,376 Sq. Ft.

Our senior apartments offer maintenance-free living and comfortable floor plans with value and convenience. Nicely appointed common areas are well-suited for group events and casual gatherings. Social, recreational and volunteer opportunities help create a sense of community.