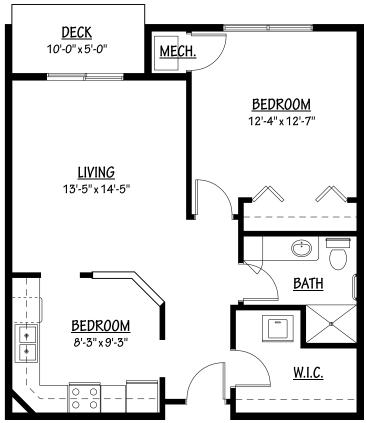

# Sample Floor Plans

The Cedar
One Bedroom | 786 Sq. Ft.

The Jack Pine
Two Bedroom | 1,032 Sq. Ft.

The Tamarack

Two Bedroom | 1,323 Sq. Ft.