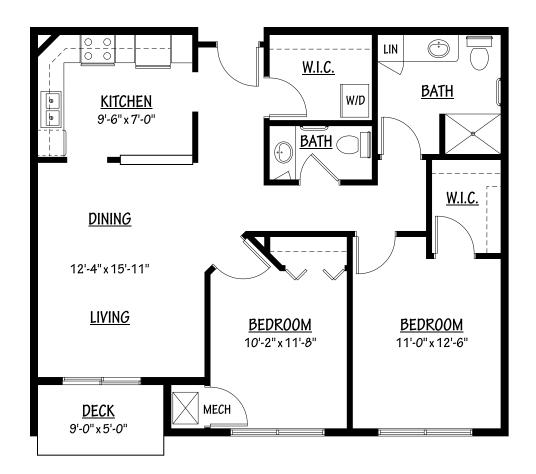

# Sample Floor Plans

The Cedar
One Bedroom | 786 Sq. Ft.

The Jack Pine
Two Bedroom | 1,032 Sq. Ft.

The Tamarack

Two Bedroom | 1,323 Sq. Ft.