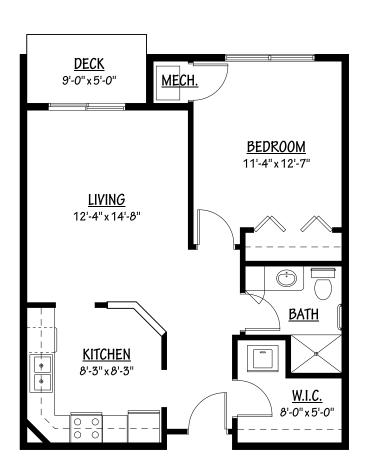

# Sample Floor Plans

The Cedar
One Bedroom | 786 Sq. Ft.

The Jack Pine
Two Bedroom | 1,032 Sq. Ft.

The Tamarack

Two Bedroom | 1,323 Sq. Ft.