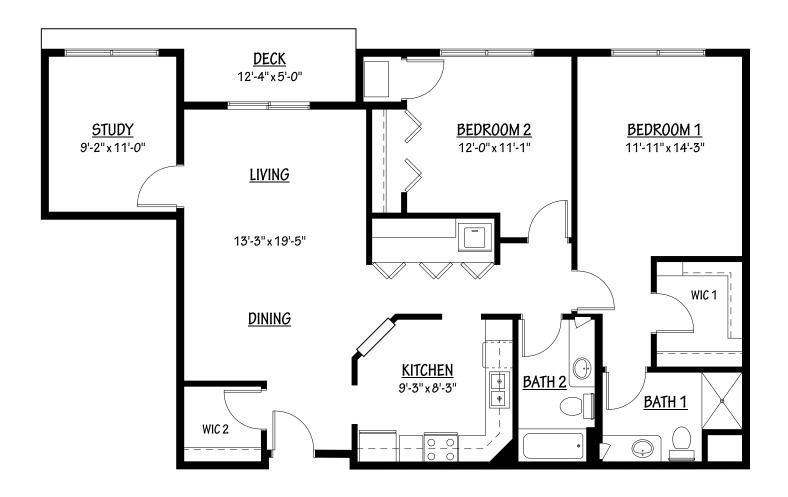

# Sample Floor Plans

The Cedar
One Bedroom | 786 Sq. Ft.

The Jack Pine
Two Bedroom | 1,032 Sq. Ft.

The Tamarack

Two Bedroom | 1,323 Sq. Ft.

#### Distinctive Details

- Bright open floor plans emphasize spacious rooms with nine foot ceilings
- Fully equipped kitchen with refrigerator/ice maker, stove with self-cleaning oven, dishwasher, microwave and garbage disposal
- Oak cabinetry throughout
- Convenient in-home laundry with washer and dryer
- · Blinds on all windows
- Individually controlled heat and central air conditioning
- Monitored smoke detector
- Deck