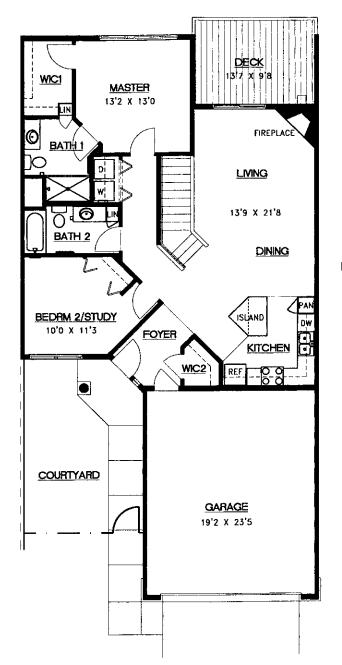

# The Spruce Walkout

Three Bedroom | 2,507 Sq. Ft.

Casual elegance and design combine to make every townhome a gracious retreat. Wellappointed, attached homes with private exterior entrances maintain your high level of independence while providing all the benefits of a community setting without the hassle of household maintenance.