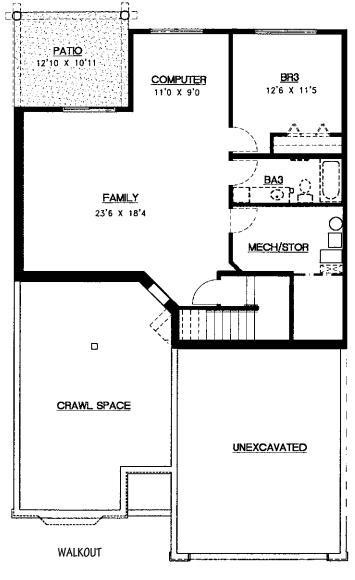

### Other Conveniences

Additional fees may apply

- · Restaurant-style dining
- · Beauty and barber services
- Deli
- General store
- · Guest suite
- Health and wellness clinic
- Catered events
- Transportation for shopping and outings
- · Home care and hospice services available through Optage®
- Outpatient therapy physical, occupational and speech therapy



# Sample Floor Plans

The Aspen
Two Bedroom | 1,238 Sq. Ft.





The Balsam

Two Bedroom | 1,380 Sq. Ft.

The Evergreen

Two Bedroom | 1,405 Sq. Ft.



The Spruce
Two Bedroom | 1,617 Sq. Ft.



The White Pine

Two Bedroom | 1,688 Sq. Ft.





# The Aspen Walkout

Three Bedroom | 1,776 Sq. Ft.

MAIN LEVEL



#### The Balsam Walkout

Three Bedroom | 2,112 Sq. Ft.





MAIN LEVEL



# The Spruce Walkout

Three Bedroom | 2,507 Sq. Ft.





Casual elegance and design combine to make every townhome a gracious retreat. Wellappointed, attached homes with private exterior entrances maintain your high level of independence while providing all the benefits of a community setting without the hassle of household maintenance.

## Distinctive Details

- Home features single level living, some with finished walkout lower level and many with four season porch
- Bright open floor plans emphasize spacious rooms with nine foot ceilings
- Fully equipped kitchen with refrigerator/ice maker, stove with self-cleaning oven, dishwasher, microwave and garbage disposal
- Oak cabinetry throughout
- Convenient in-home laundry with washer and dryer
- Gas fireplace adding charm and warmth
- Individually controlled heat and central air conditioning