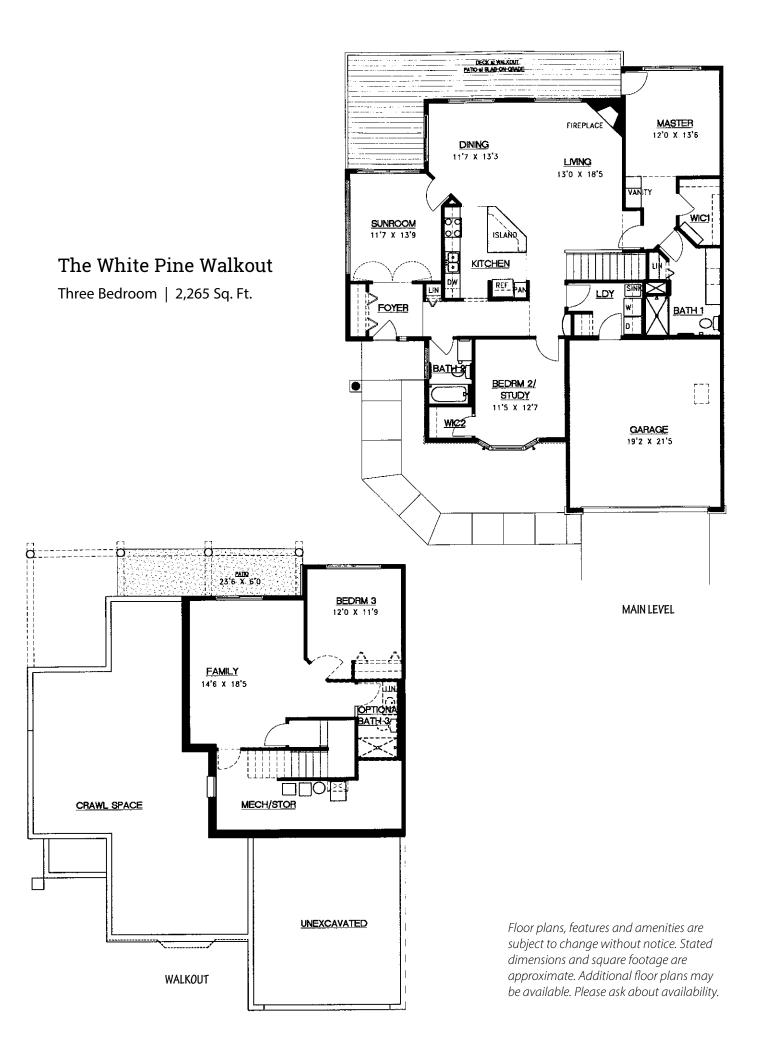

# Other Conveniences

Additional fees may apply

- · Restaurant-style dining
- · Beauty and barber services
- Deli
- General store
- · Guest suite
- Health and wellness clinic
- Catered events
- Transportation for shopping and outings
- · Home care and hospice services available through Optage®
- Outpatient therapy physical, occupational and speech therapy



# Sample Floor Plans

The Aspen
Two Bedroom | 1,238 Sq. Ft.





The Balsam

Two Bedroom | 1,380 Sq. Ft.

The Evergreen

Two Bedroom | 1,405 Sq. Ft.



The Spruce
Two Bedroom | 1,617 Sq. Ft.



The White Pine

Two Bedroom | 1,688 Sq. Ft.





# The Aspen Walkout

Three Bedroom | 1,776 Sq. Ft.

MAIN LEVEL



#### The Balsam Walkout

Three Bedroom | 2,112 Sq. Ft.





MAIN LEVEL



# The Spruce Walkout

Three Bedroom | 2,507 Sq. Ft.





Casual elegance and design combine to make every townhome a gracious retreat. Wellappointed, attached homes with private exterior entrances maintain your high level of independence while providing all the benefits of a community setting without the hassle of household maintenance.

## Distinctive Details

- Home features single level living, some with finished walkout lower level and many with four season porch
- Bright open floor plans emphasize spacious rooms with nine foot ceilings
- Fully equipped kitchen with refrigerator/ice maker, stove with self-cleaning oven, dishwasher, microwave and garbage disposal
- Oak cabinetry throughout
- Convenient in-home laundry with washer and dryer
- Gas fireplace adding charm and warmth
- Individually controlled heat and central air conditioning
-