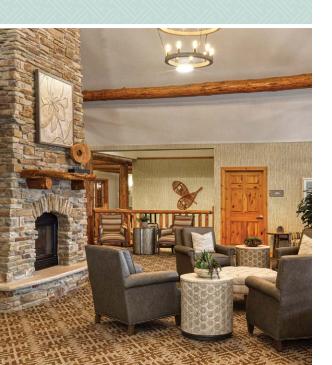

# Welcome to Timber Hills

At Timber Hills, your ideal residence is complemented by an assortment of conveniences and amenities to enrich your life.

Enjoy maintenance-free living and comfortable, convenient floor plans. Regardless of which plan you choose, it's sure to reflect your sense of style as you add your own personal touch.

# The Spruce Walkout

Three Bedroom | 2,507 Sq. Ft.

Casual elegance and design combine to make every townhome a gracious retreat. Wellappointed, attached homes with private exterior entrances maintain your high level of independence while providing all the benefits of a community setting without the hassle of household maintenance.