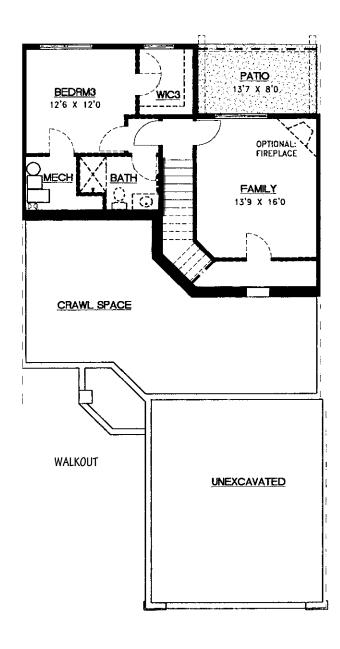

# The Spruce Walkout

Three Bedroom | 2,507 Sq. Ft.

Casual elegance and design combine to make every townhome a gracious retreat. Wellappointed, attached homes with private exterior entrances maintain your high level of independence while providing all the benefits of a community setting without the hassle of household maintenance.