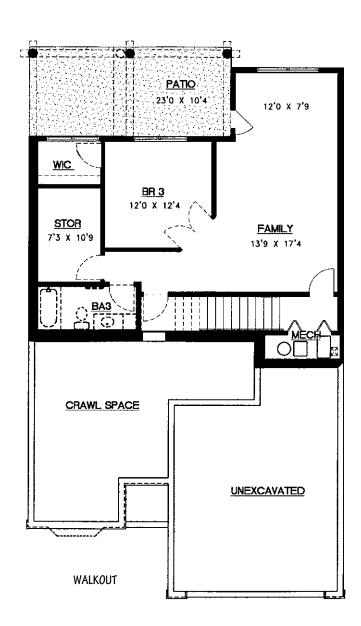

# The Spruce Walkout

Three Bedroom | 2,507 Sq. Ft.

Casual elegance and design combine to make every townhome a gracious retreat. Wellappointed, attached homes with private exterior entrances maintain your high level of independence while providing all the benefits of a community setting without the hassle of household maintenance.