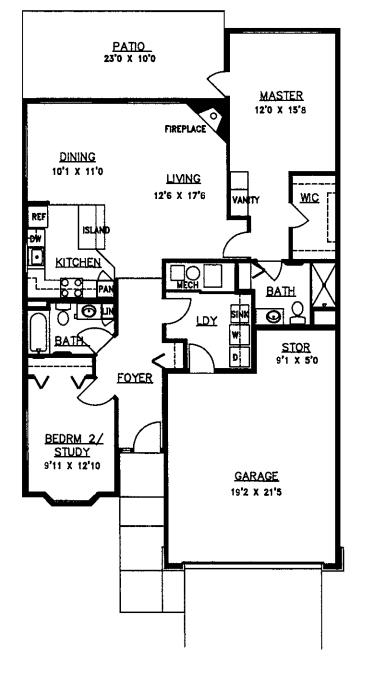

# Sample Floor Plans

The Aspen
Two Bedroom | 1,238 Sq. Ft.

The Balsam

Two Bedroom | 1,380 Sq. Ft.

The Evergreen

Two Bedroom | 1,405 Sq. Ft.

The Spruce
Two Bedroom | 1,617 Sq. Ft.

The White Pine