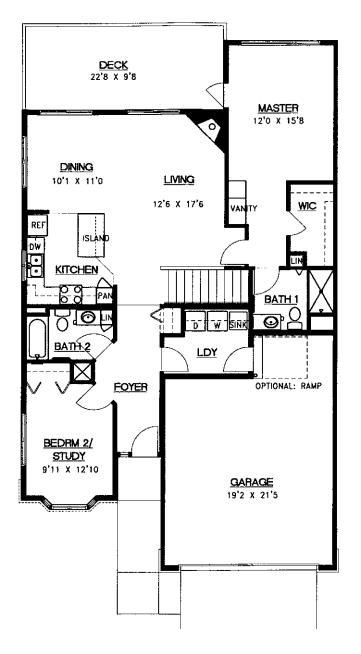

# Sample Floor Plans

The Aspen
Two Bedroom | 1,238 Sq. Ft.

The Balsam

Two Bedroom | 1,380 Sq. Ft.

The Evergreen

Two Bedroom | 1,405 Sq. Ft.

The Spruce
Two Bedroom | 1,617 Sq. Ft.

The White Pine

Two Bedroom | 1,688 Sq. Ft.