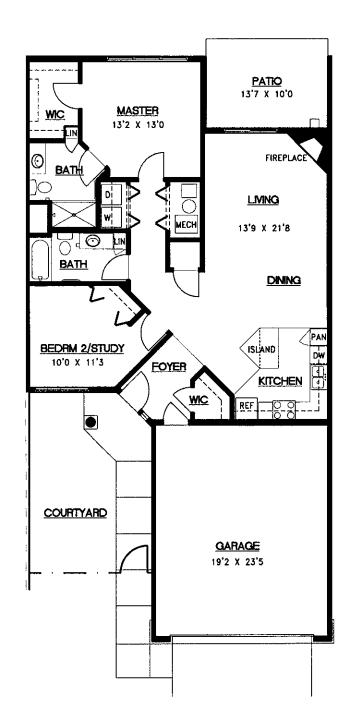

# Sample Floor Plans

The Aspen
Two Bedroom | 1,238 Sq. Ft.

The Balsam

Two Bedroom | 1,380 Sq. Ft.

The Evergreen

Two Bedroom | 1,405 Sq. Ft.

The Spruce
Two Bedroom | 1,617 Sq. Ft.

The White Pine