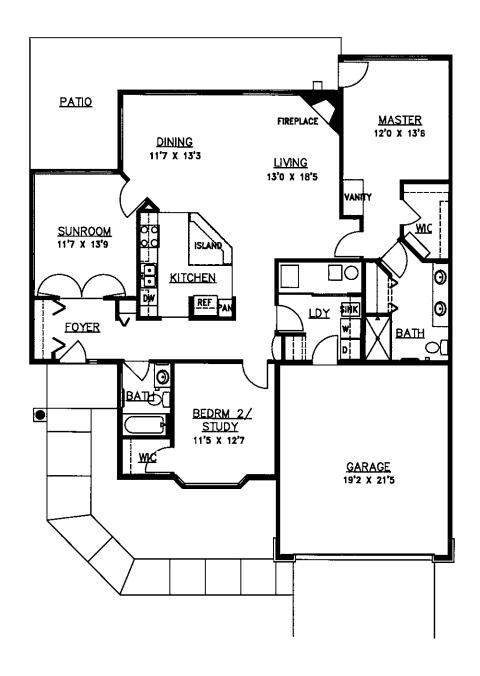

state insurance and property taxes (personal contents not included)

Annual window washing

· Priority access to other Presbyterian Homes & Services living and care options based on availability

#### Other Conveniences

Additional fees may apply

- · Restaurant-style dining
- · Beauty and barber services
- Deli
- General store
- · Guest suite
- Health and wellness clinic
- Catered events
- Transportation for shopping and outings
- · Home care and hospice services available through Optage®
- Outpatient therapy physical, occupational and speech therapy



# Sample Floor Plans

The Aspen
Two Bedroom | 1,238 Sq. Ft.





The Balsam

Two Bedroom | 1,380 Sq. Ft.

The Evergreen

Two Bedroom | 1,405 Sq. Ft.



The Spruce
Two Bedroom | 1,617 Sq. Ft.



The White Pine

Two Bedroom | 1,688 Sq. Ft.





# The Aspen Walkout

Three Bedroom | 1,776 Sq. Ft.

MAIN LEVEL



#### The Balsam Walkout

Three Bedroom | 2,112 Sq. Ft.





MAIN LEVEL



# The Spruce Walkout

Three Bedroom | 2,507 Sq. Ft.





Casual elegance and design combine to make every townhome a gracious retreat. Wellappointed, attached homes with private exterior entrances maintain your high level of independence while providing all the benefits of a community setting without the hassle of household maintenance.

## Distinctive Details

- Home features single level living, some with finished walkout lower level and many with four season porch
- Bright open floor plans emphasize spacious rooms with nine foot ceilings
- Fully equipped kitchen with refrigerator/ice maker, stove with self-cleaning oven, dishwasher, microwave an