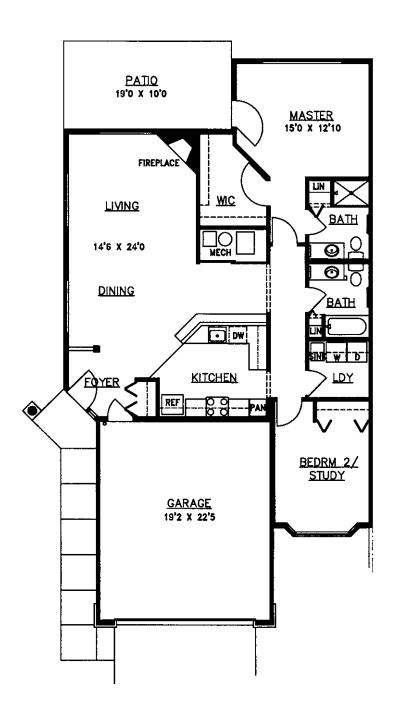

# Sample Floor Plans

The Aspen
Two Bedroom | 1,238 Sq. Ft.

The Balsam

Two Bedroom | 1,380 Sq. Ft.

The Evergreen

Two Bedroom | 1,405 Sq. Ft.

The Spruce
Two Bedroom | 1,617 Sq. Ft.

The White Pine