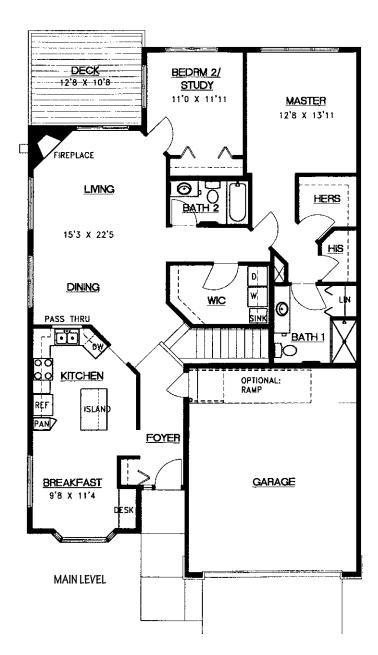

rvices living and care options based on availability

#### Other Conveniences

Additional fees may apply

- · Restaurant-style dining
- · Beauty and barber services
- Deli
- General store
- · Guest suite
- Health and wellness clinic
- Catered events
- Transportation for shopping and outings
- · Home care and hospice services available through Optage®
- Outpatient therapy physical, occupational and speech therapy



# Sample Floor Plans

The Aspen
Two Bedroom | 1,238 Sq. Ft.





The Balsam

Two Bedroom | 1,380 Sq. Ft.

The Evergreen

Two Bedroom | 1,405 Sq. Ft.



The Spruce
Two Bedroom | 1,617 Sq. Ft.



The White Pine

Two Bedroom | 1,688 Sq. Ft.





# The Aspen Walkout

Three Bedroom | 1,776 Sq. Ft.

MAIN LEVEL



#### The Balsam Walkout

Three Bedroom | 2,112 Sq. Ft.





MAIN LEVEL



# The Spruce Walkout

Three Bedroom | 2,507 Sq. Ft.





Casual elegance and design combine to make every townhome a gracious retreat. Wellappointed, attached homes with private exterior entrances maintain your high level of independence while providing all the benefits of a community setting without the hassle of household maintenance.

## Distinctive Details

- Home features single level living, some with finished walkout lower level and many with four season porch
- Bright open floor plans emphasize spacious rooms with nine foot ceilings
- Fully equipped kitchen with refrigerator/ice maker, stove with self-cleaning oven, dishwasher, microwave and garbage disposal
- Oak cabinetry throughout
- Convenient in-home laundry with washer and dryer
- Gas fireplace adding charm and warmth
- Ind