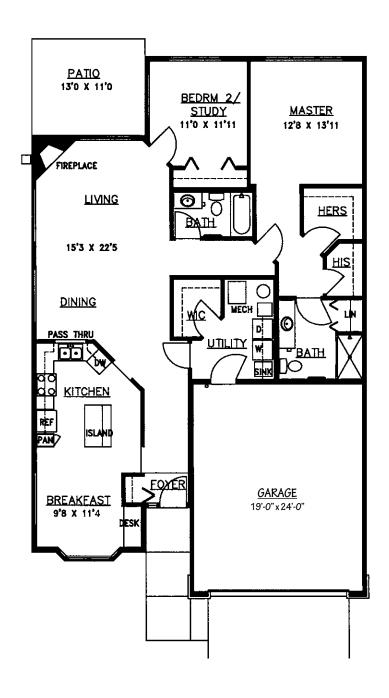

# Sample Floor Plans

The Aspen
Two Bedroom | 1,238 Sq. Ft.

The Balsam

Two Bedroom | 1,380 Sq. Ft.

The Evergreen

Two Bedroom | 1,405 Sq. Ft.

The Spruce
Two Bedroom | 1,617 Sq. Ft.

The White Pine

Two Bedroom | 1,688 Sq. Ft.