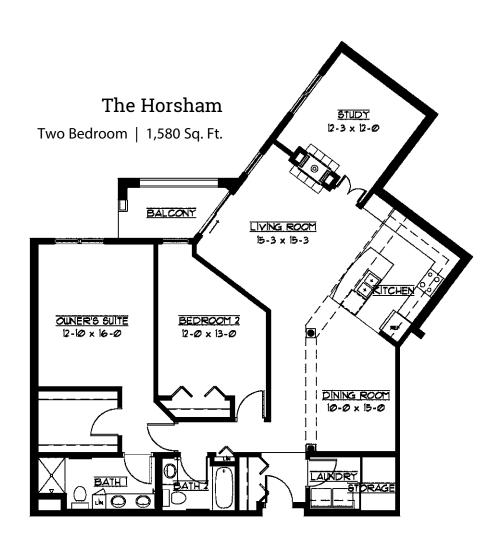

#### The Oxford

One Bedroom/Den | 1,100 Sq. Ft.

The Durham
Two Bedroom | 1,350 Sq. Ft.

The Essex
Two Bedroom | 1,450 Sq. Ft.