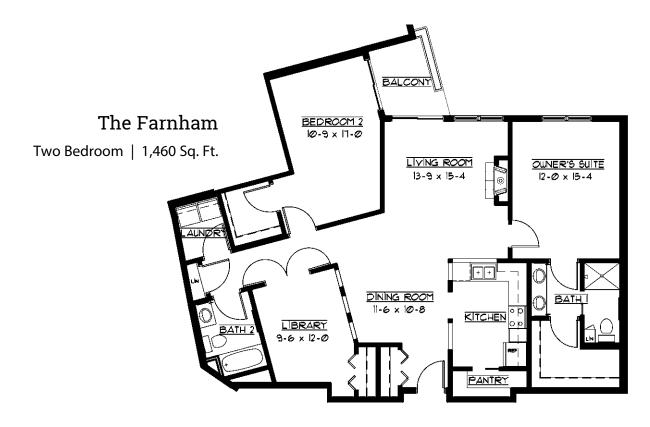

#### The Oxford

One Bedroom/Den | 1,100 Sq. Ft.

The Durham
Two Bedroom | 1,350 Sq. Ft.

The Essex
Two Bedroom | 1,450 Sq. Ft.