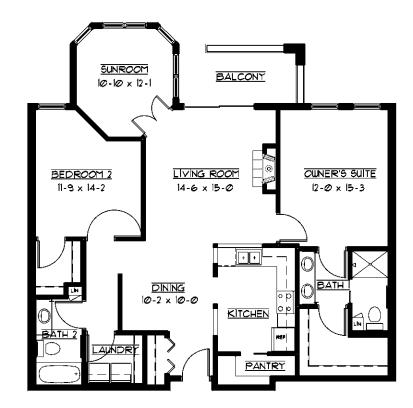

# Sample Floor Plans

The Alton
One Bedroom | 800–860 Sq. Ft.

The Birmingham
One Bedroom | 965 Sq. Ft.

#### The Oxford

One Bedroom/Den | 1,100 Sq. Ft.

The Durham
Two Bedroom | 1,350 Sq. Ft.

The Essex
Two Bedroom | 1,450 Sq. Ft.