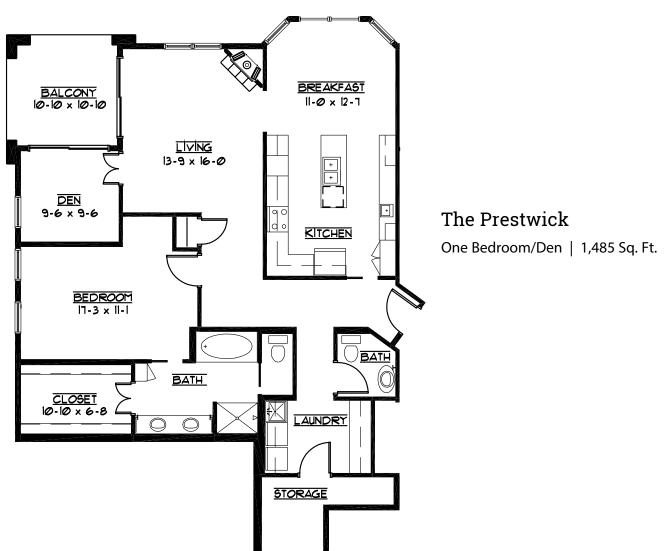

#### The Oxford

One Bedroom/Den | 1,100 Sq. Ft.

The Durham
Two Bedroom | 1,350 Sq. Ft.

The Essex
Two Bedroom | 1,450 Sq. Ft.