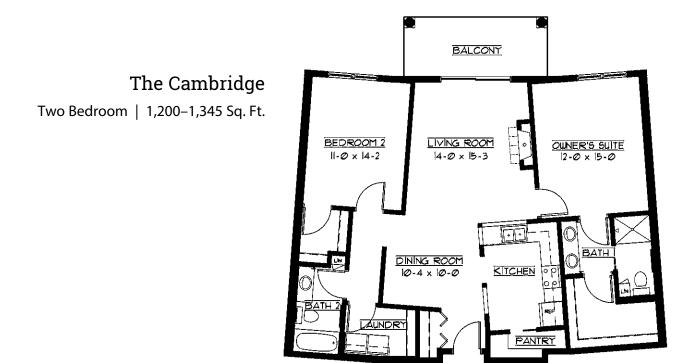

nsored by North Oaks Home Owners' Association
- Property tax and building insurance
- Interior and exterior home maintenance
- · Lawn care and snow removal
- Priority access to other Presbyterian Homes & Services living and care options based on availability

### Other Conveniences

Additional fees may apply

- Room service and restaurant carry-out service
- · Catered events
- Additional housekeeping
- Additional storage
- Transportation for shopping and outings
- · Underground heated parking
- · Guest suite
- Home care and hospice services available through Optage®
- Outpatient therapy physical, occupational and speech therapy



# Sample Floor Plans

The Alton
One Bedroom | 800–860 Sq. Ft.





The Birmingham
One Bedroom | 965 Sq. Ft.



#### The Oxford

One Bedroom/Den | 1,100 Sq. Ft.





The Durham
Two Bedroom | 1,350 Sq. Ft.



The Essex
Two Bedroom | 1,450 Sq. Ft.













#### The Manchester

Two Bedroom | 2,230 Sq. Ft.



#### The New Castle

Two Bedroom | 2,730 Sq. Ft.



Our senior apartments offer maintenance-free living and comfortable floor plans with value and convenience. Nicely appointed common areas are well-suited for group events and casual gatherings. Social, recreational and volunteer opportunities help create a sense of community.

## Distinctive Details

- Bright open floor plans emphasize spacious rooms with nine foot or vaulted ceilings
- · Gas fireplace adding charm and warmth
- Premier flooring and fixtures making a residence of the finest quality
- Fully equipped kitchen with Corian counters and maple cabinetry
- Convenient in-home laundry w