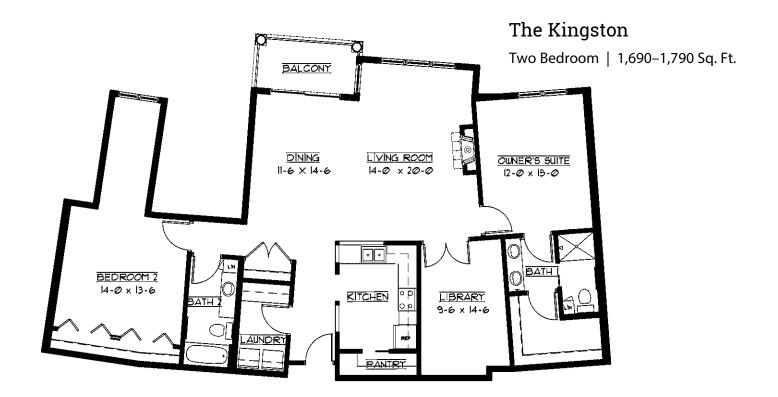

#### The Oxford

One Bedroom/Den | 1,100 Sq. Ft.

The Durham
Two Bedroom | 1,350 Sq. Ft.

The Essex
Two Bedroom | 1,450 Sq. Ft.