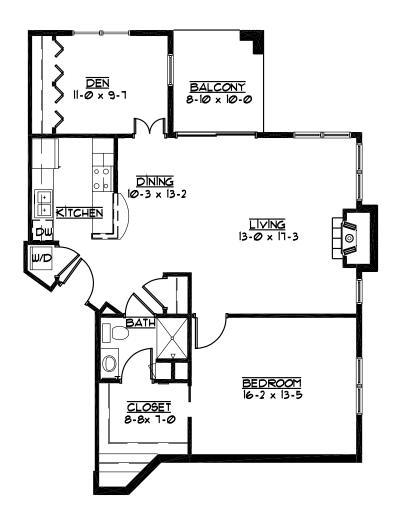

#### The Oxford

One Bedroom/Den | 1,100 Sq. Ft.

The Durham
Two Bedroom | 1,350 Sq. Ft.

The Essex
Two Bedroom | 1,450 Sq. Ft.