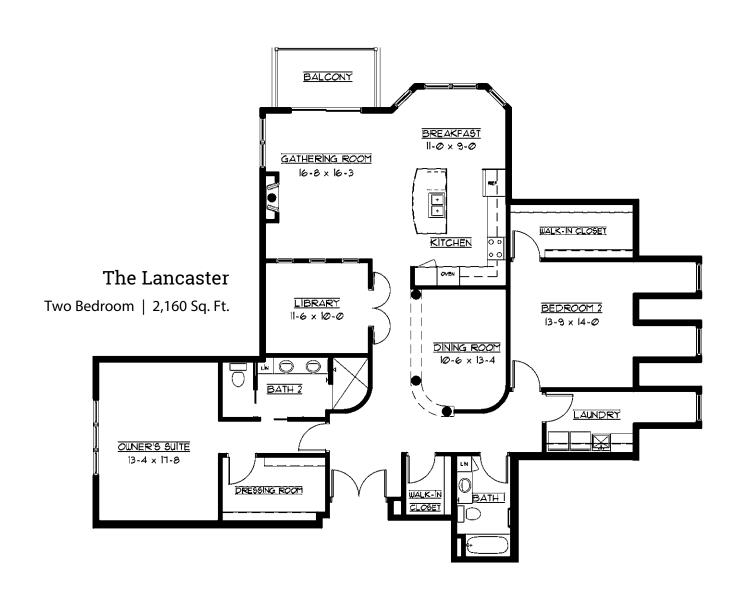

#### The New Castle

Two Bedroom | 2,730 Sq. Ft.

Our senior apartments offer maintenance-free living and comfortable floor plans with value and convenience. Nicely appointed common areas are well-suited for group events and casual gatherings. Social, recreational and volunteer opportunities help create a sense of community.