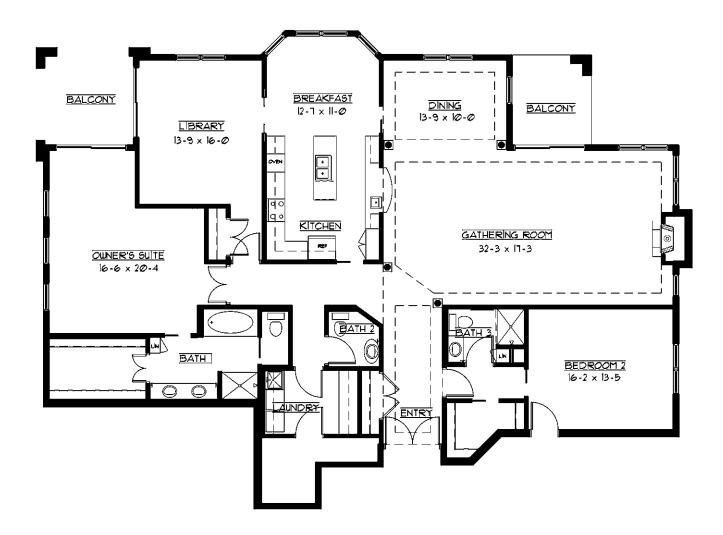

# Sample Floor Plans

The Alton
One Bedroom | 800–860 Sq. Ft.

The Birmingham
One Bedroom | 965 Sq. Ft.

#### The Oxford

One Bedroom/Den | 1,100 Sq. Ft.

The Durham
Two Bedroom | 1,350 Sq. Ft.

The Essex
Two Bedroom | 1,450 Sq. Ft.

#### The Manchester

Two Bedroom | 2,230 Sq. Ft.

#### The New Castle

Two Bedroom | 2,730 Sq. Ft.

Our senior apartments offer maintenance-free living and comfortable floor plans with value and convenience. Nicely appointed common areas are well-suited for group events and casual gatherings. Social, recreational and volunteer opportunities help create a sense of community.