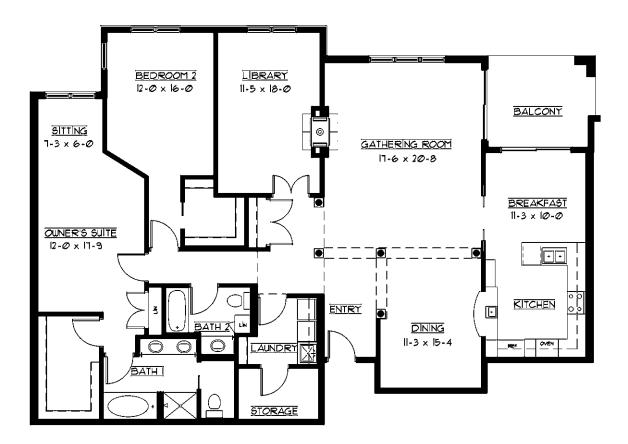

# Sample Floor Plans

The Alton
One Bedroom | 800–860 Sq. Ft.

The Birmingham
One Bedroom | 965 Sq. Ft.

#### The Oxford

One Bedroom/Den | 1,100 Sq. Ft.

The Durham
Two Bedroom | 1,350 Sq. Ft.

The Essex
Two Bedroom | 1,450 Sq. Ft.

#### The Manchester

Two Bedroom | 2,230 Sq. Ft.

#### The New Castle

Two Bedroom | 2,730 Sq. Ft.

Our senior apartments offer maintenance-free living and comfortable floor plans with value and convenience. Nicely appointed common areas are well-suited for group events and casual gatherings. Social, recreational and volunteer opportunities help create a sense of community.