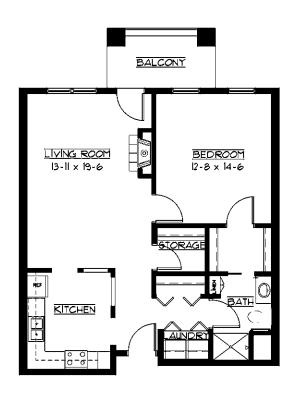

# Sample Floor Plans

The Alton
One Bedroom | 800–860 Sq. Ft.

The Birmingham
One Bedroom | 965 Sq. Ft.