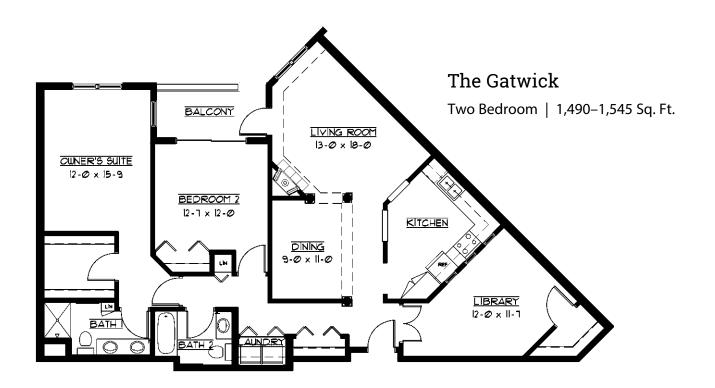

# Sample Floor Plans

The Alton
One Bedroom | 800–860 Sq. Ft.

The Birmingham
One Bedroom | 965 Sq. Ft.

#### The Oxford

One Bedroom/Den | 1,100 Sq. Ft.

The Durham
Two Bedroom | 1,350 Sq. Ft.

The Essex
Two Bedroom | 1,450 Sq. Ft.