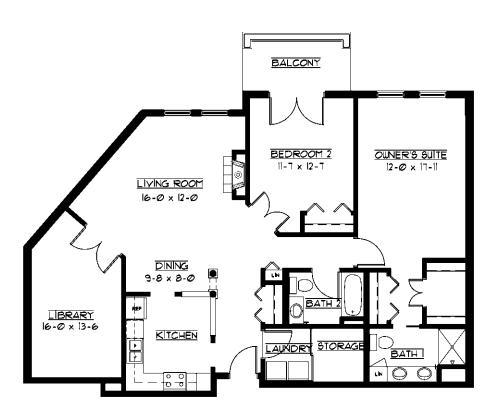

#### The Oxford

One Bedroom/Den | 1,100 Sq. Ft.

The Durham
Two Bedroom | 1,350 Sq. Ft.

The Essex
Two Bedroom | 1,450 Sq. Ft.