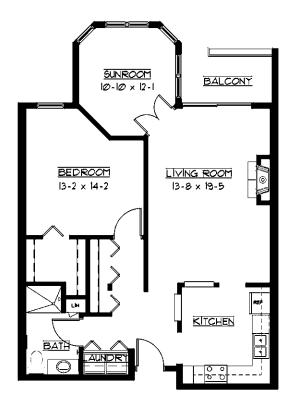

# Sample Floor Plans

The Alton
One Bedroom | 800–860 Sq. Ft.

The Birmingham
One Bedroom | 965 Sq. Ft.