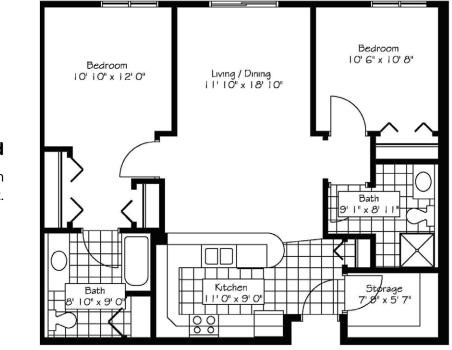

## Sample Floor Plans

### Dogwood

Two Bedroom | Two Bathroom 1,006 Sq. Ft.

Floor plans, features and amenities are subject to change without notice. Stated dimensions and square footage are approximate. Additional floor plans may be available. Please ask about availability.