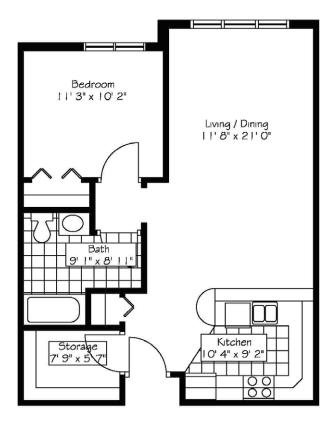

## Sample Floor Plans

### Dogwood

Two Bedroom | Two Bathroom 1,006 Sq. Ft.

Floor plans, features and amenities are subject to change without notice. Stated dimensions and square footage are approximate. Additional floor plans may be available. Please ask about availability.