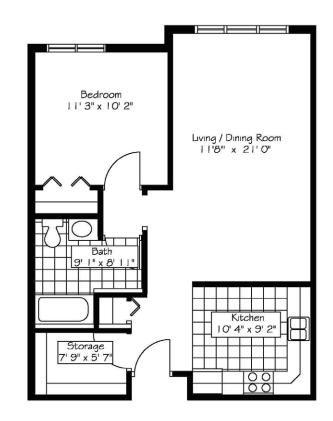

## Sample Floor Plans

#### Birch

Aspen

721 Sq. Ft.

One Bedroom | One Bathroom

One Bedroom | One Bathroom 721 Sq. Ft.