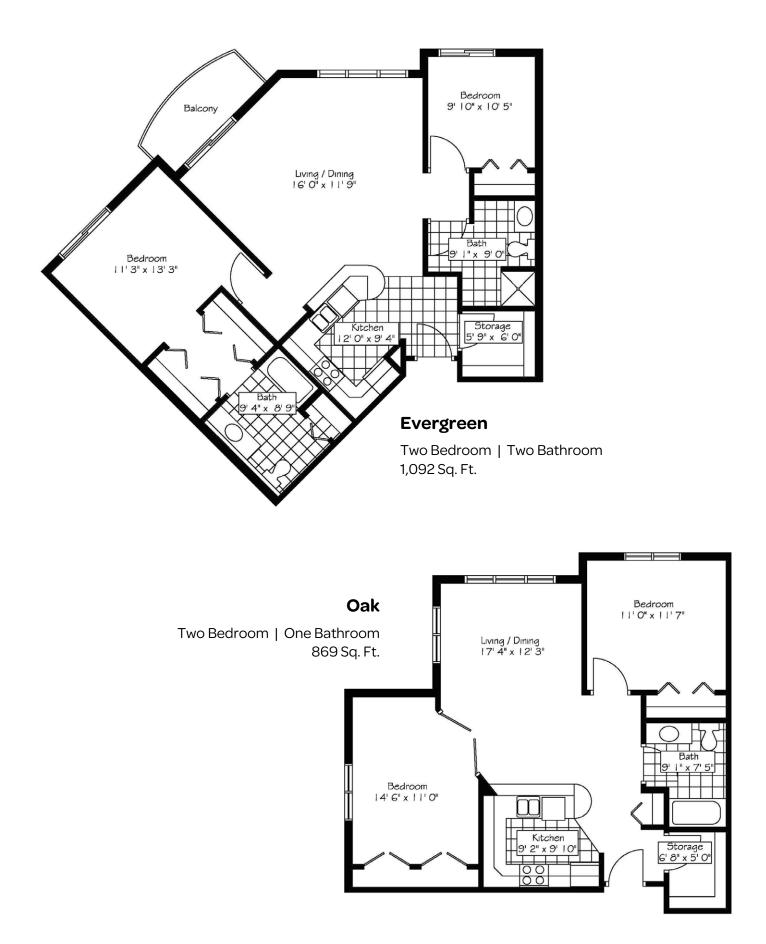

counseling by site pastor
- On-site professional management
- Priority access to other Presbyterian Homes & Services living and care options based on availability

# **Other Conveniences**

#### Additional fees may apply

- Heated underground parking
  (when available)
- Car wash bay
- Guest room
- Hair salon
- Home care and hospice services available through Optage<sup>®</sup>
- Electric service
- Telephone service
- Television service
- Internet service
- Transportation for shopping and outings
- Pets welcome (guidelines apply)



## Sample Floor Plans





#### Birch

Aspen

721 Sq. Ft.

One Bedroom | One Bathroom

One Bedroom | One Bathroom 721 Sq. Ft.







#### **Dogwood with Balcony**

Two Bedroom | Two Bathroom 984 Sq. Ft.



### Dogwood

Two Bedroom | Two Bathroom 1,006 Sq. Ft.



Floor plans, features and amenities are subject to change without notice. Stated dimensions and square footage are approximate. Additional floor plans may be available. Please ask about availability.

Our senior apartments offer maintenance-free living and comfortable floor plans with value and convenience. Nicely appointed common areas are well-suited for group events and casual gatherings. Social, recreational and volunteer opportunities help create a sense of community.

### **Distinctive Details**

- · A variety of unique floor plans that are spacious but manageable
- Full kitchen with refrigerator, stove, microwave, dishwasher, and garbage disposal
- · Patios and/or balconies available on select apartments
- Light, natural décor
- Blinds on all windows
- · Ample cabinets and closets