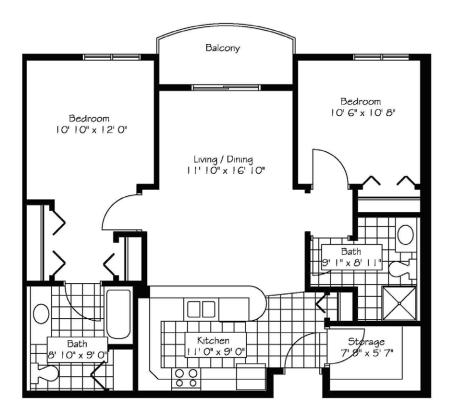

## Sample Floor Plans

#### **Dogwood with Balcony**

Two Bedroom | Two Bathroom 984 Sq. Ft.