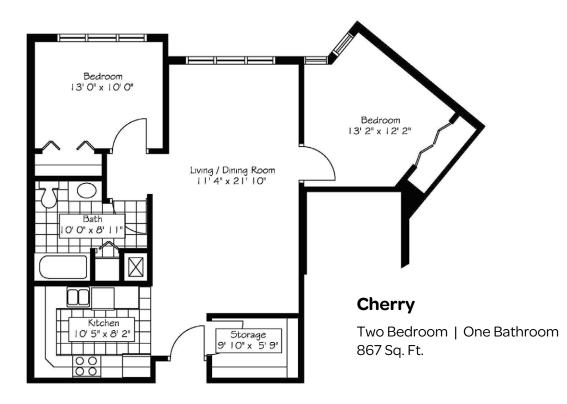

## Sample Floor Plans

### Dogwood

Two Bedroom | Two Bathroom 1,006 Sq. Ft.

Floor plans, features and amenities are subject to change without notice. Stated dimensions and square footage are approximate. Additional floor plans may be available. Please ask about availability.